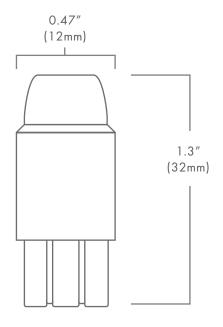

## MICRO T-5

PART NUMBER: BRI MICRO T5

## **DESCRIPTION:**

The Brilliance LED Micro T-5 Wedge is a sub-compact LED that utilizes Samsung's chipset and also features Brilliance LED's multi-directional beam pattern. This Micro T-5 Wedge is energy efficient and water resistant. Designed specifically for landscape retrofit, ideal for pathway lighting fixtures and step lights.