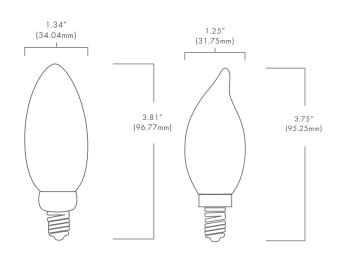

## **FEATURES:**

- Replaces 40W Incandescent
- UL Listed in USA and Canada
- Flame tip and Blunt tip styles
- Clear or frosted omni-directional light source
- Elegant exposed filament design
- Dimmable
- UL & FCC compliant