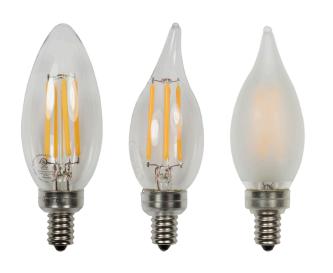

## **DESCRIPTION:**

The Brilliance LED Edge Filament lamps are a decorative light source available in 110-130 VAC or 12 VAC. These lamps with 95 CRI give the effect of an original Edison lamp. These are great for indoor chandeliers and anywhere a warm light source is needed.

## **FEATURES:**

- Replaces 40W Incandescent
- UL Listed in USA and Canada
- Flame tip and Blunt tip styles
- Clear or frosted omni-directional light source
- Elegant exposed filament design
- Dimmable
- UL & FCC compliant