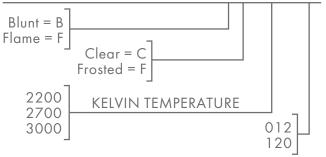

## PART NUMBER: CAN FIL EDGE X X XXXX XXX

3.5 275 2200, 2700, 3000 12 VAC, 110-130 VAC 95 64 30,000 3