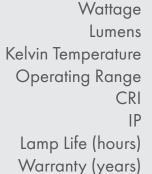

## **CANDELABRA EDGE** FILAMENT



## PART NUMBER: CAN FIL EDGE X X XXXX XXX





## **DESCRIPTION:**

The Brilliance LED Edge Filament lamps are a decorative light source available in 110-130 VAC or 12 VAC. These lamps with 95 CRI give the effect of an original Edison lamp. These are great for indoor chandeliers and anywhere a warm light source is needed.

## **FEATURES:**

- Replaces 40W Incandescent
- UL Listed in USA and Canada
- Flame tip and Blunt tip styles
- Clear or frosted omni-directional light source
- Elegant exposed filament design
- Dimmable
- UL & FCC compliant



3.5 275 2200, 2700, 3000 12 VAC, 110-130 VAC 95 64 30,000 3