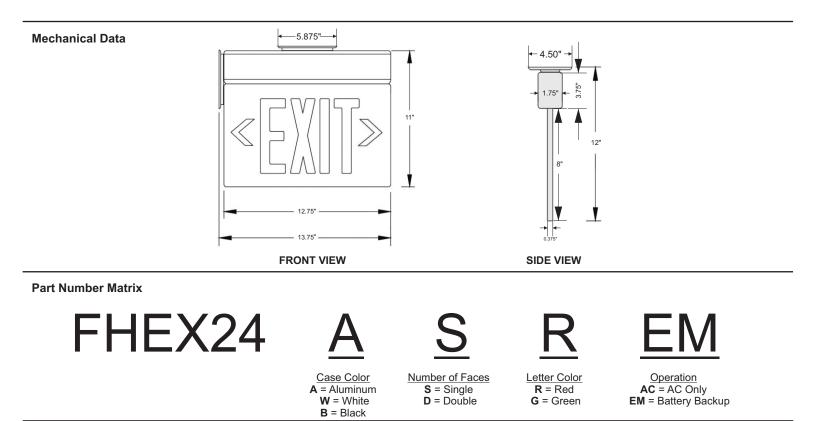

## Aluminum LED Edgelit Exit Sign

| <ul> <li>Push- to- test switch</li> <li>LED charge indicator</li> <li>AC and EM models</li> <li>Field applied chevron directional indicators</li> <li>Maintenance-free, 6V sealed lead-acid battery</li> </ul> | <ul> <li>Universal mount</li> <li>Energy saving LED lamp source</li> <li>Dual voltage 120V/277V</li> <li>UL Listed in accordance with UL924</li> <li>High-Polish, injection-molded acrylic panel, welded to eliminate visible hardware</li> </ul> |                |
|----------------------------------------------------------------------------------------------------------------------------------------------------------------------------------------------------------------|---------------------------------------------------------------------------------------------------------------------------------------------------------------------------------------------------------------------------------------------------|----------------|
| eneral Specifications                                                                                                                                                                                          | FHEX24 (Red)                                                                                                                                                                                                                                      | FHEX24 (Green) |
| Input Voltage                                                                                                                                                                                                  | 120/277VAC                                                                                                                                                                                                                                        | 120/277VAC     |
| Input Current (120V)                                                                                                                                                                                           | 148mA                                                                                                                                                                                                                                             | 148mA          |
| Input Current (277V)                                                                                                                                                                                           | 133mA                                                                                                                                                                                                                                             | 131mA          |
| Input Power (120V)                                                                                                                                                                                             | 3.2W                                                                                                                                                                                                                                              | 3.8W           |
| Input Power (277V)                                                                                                                                                                                             | 3.0W                                                                                                                                                                                                                                              | 2.8W           |
| Operating Frequency                                                                                                                                                                                            | 60Hz                                                                                                                                                                                                                                              |                |
| Operating Ambient Temperature Range (Ta)                                                                                                                                                                       | 0°C to 50°C / 32°F to 122°F                                                                                                                                                                                                                       |                |
| Overall Size                                                                                                                                                                                                   | 12.75" L x 11" H                                                                                                                                                                                                                                  |                |
| Emergency Operation                                                                                                                                                                                            | 90 minutes                                                                                                                                                                                                                                        |                |
| Compliance                                                                                                                                                                                                     | UL 924 Listed                                                                                                                                                                                                                                     |                |
|                                                                                                                                                                                                                | Damp Location                                                                                                                                                                                                                                     |                |
| Warranty                                                                                                                                                                                                       | 5 years from the date of manufacture                                                                                                                                                                                                              |                |