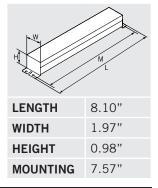

Emergency pack designed to deliver 5W to a constant current LED load. Approximate output is 500 lumens assuming a nominal minimum efficacy of 100lm/W.

6.46"

1.37"

1.00"

6.00"

**METAL** 

L7

#### CASE DIMENSIONS