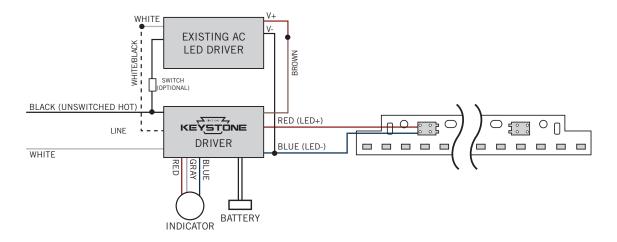

12~41Vdc       |

Emergency pack designed to deliver 5W to a constant current LED load. Approximate output is 500 lumens assuming a nominal minimum efficacy of 100lm/W.

6.46"

1.37"

1.00"

6.00"

**METAL** 

L7

#### MECHANICAL SPECIFICATIONS

#### CASE DIMENSIONS



#### STANDARD LEAD LENGTHS\*

| WHITE       | 12" |
|-------------|-----|
| BLACK       | 12" |
| WHITE/BLACK | 12" |
| RED         | 24" |
| BLUE        | 24" |
| BROWN       | 24" |

<sup>\*</sup>Consult Keystone for special lead length requirements Lead wires are 18 AWG 105°C/600V.

#### **BATTERY SIZE**



Keystone Technologies • 1390 Welsh Road, North Wales, PA 19454 • Phone (800) 464-2680 • Fax (888) 966-0556 • www.keystonetech.com



# KT-EMRG-LED-5-500 CONSTANT WATTAGE LED EMERGENCY BACK-UP

### **WIRING DIAGRAM**



### **ORDERING INFORMATION**

| ORDER CODE           | DESCRIPTION                       | PACKAGING STYLE       | PACK QTY. | ITEM STATUS |
|----------------------|-----------------------------------|-----------------------|-----------|-------------|
| KT-EMRG-LED-5-500-IP | LED Emergency Driver with Battery | Individually Packaged | 1         | Active      |

# **CATALOG NUMBER BREAKDOWN**