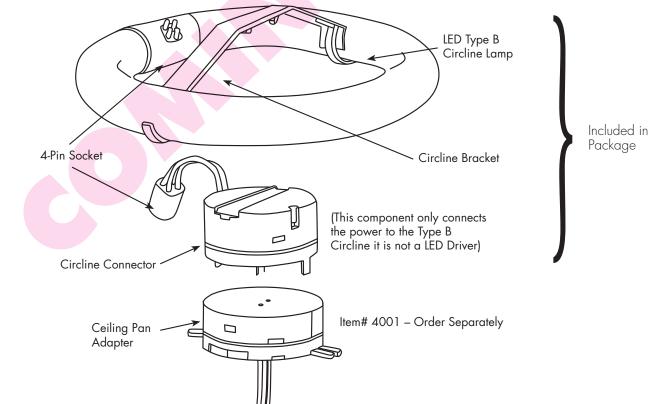

-------|-------|--------|-------|--------|-----|----------------|------|---------------|----------|------|--------------------------|---------|----------|----------------|
| L13T9N5027K | LED 13W T9 CIRCL W CONN 27K | 13    | 1,900  | 2700  | 50,000 | 80  | 2              | 8.75 | 360°          | NO       | -22F | 113°F                    | 120-277 | 5 YEARS  | 6              |
| L13T9N5030K | LED 13W T9 CIRCL W CONN 30K | 13    | 1,950  | 3000  | 50,000 | 80  | 2              | 8.75 | 360°          | NO       | -22F | 113°F                    | 120-277 | 5 YEARS  | 6              |
| L13T9N5041K | LED 13W T9 CIRCL W CONN 41K | 13    | 2,000  | 4100  | 50,000 | 80  | 2              | 8.75 | 360°          | NO       | -22F | 113°F                    | 120-277 | 5 YEARS  | 6              |



# TECHNOLOGY CAST IN A BEAUTIFUL LIGHT

For over 20 years, TCP has been designing, developing and delivering energy-efficient lighting into the market. Thanks to our cutting-edge technology and manufacturing expertise, we have shipped billions of high quality lighting products. With TCP, you can count on a lighting product that is designed to meet the needs of the market - that transforms your surroundings and envelopes you in warmth - lighting that generates beauty with every flip of the switch.

| Sales:   | Catalog Number: |
|----------|-----------------|
| Date:    | Туре:           |
| Model:   | Notes:          |
| Project: | <b>OTCP</b>     |
| Rep:     | we know light.™ |