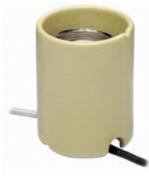

## Color: Yellow

8750

**Description**POS Position Oriented, Mogul Base, One-Piece, Keyless, HID, Glazed Porcelain Lampholder, Super Metalarc Horz HID, Single Circuit, TWO #8-32 BY 5/8 inch long mounting screws held captive, two-12 inch leads 14AWG SEW-2 glass braid, one black and one white, free ends stripped 1/2 inch; Yellow.

## **Product Features**

UPC Code: 07847715547

Country of Origin: China

Lamp Socket Base: Mogul Construction: One-Piece

Lamp Type: Super Metalarc Horz HID

Circuit: Single Circuit Access: Back Wired

Wattage Rating: 1500W Voltage: 600 Volt

Termination: 12-Inch 14GA SEW-2 200C Leads

Mounting Type: 2 8-32 Screws

Screw Shell Material: Nickel-Plated Copper Alloy

Shell Material: Glazed Porcelain

Contact Material: Nickel-Plated Copper-Alloy

Color: Yellow