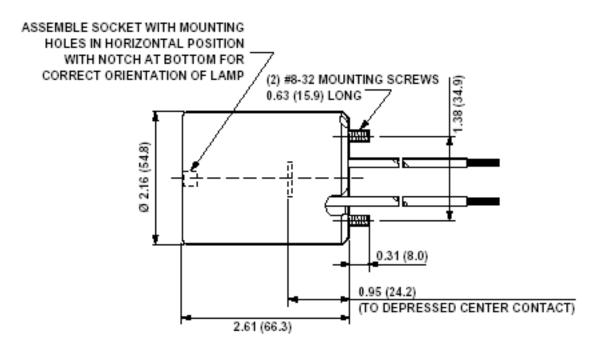

## Color: Yellow

8750

**Description**POS Position Oriented, Mogul Base, One-Piece, Keyless, HID, Glazed Porcelain Lampholder, Super Metalarc Horz HID, Single Circuit, TWO #8-32 BY 5/8 inch long mounting screws held captive, two-12 inch leads 14AWG SEW-2 glass braid, one black and one white, free ends stripped 1/2 inch; Yellow.

## **Product Features**

UPC Code: 07847715547

Country of Origin: China

Lamp Socket Base: Mogul Construction: One-Piece

Lamp Type: Super Metalarc Horz HID

Circuit: Single Circuit Access: Back Wired

Wattage Rating: 1500W Voltage: 600 Volt

Termination: 12-Inch 14GA SEW-2 200C Leads

Mounting Type: 2 8-32 Screws

Screw Shell Material: Nickel-Plated Copper Alloy

Shell Material: Glazed Porcelain

Contact Material: Nickel-Plated Copper-Alloy

Color: Yellow

Standards and Certifications: UL/CSA

Warranty: 1 Year Limited Availability: Distribution

| Electrical Specifications |                                  |
|---------------------------|----------------------------------|
| Wattage Rating            | 1500W                            |
| Voltage                   | 600 Volt                         |
| Termination               | 12-Inch 14GA SEW-2<br>200C Leads |
| Circuit                   | Single Circuit                   |
| Mechanical Specifications |                                  |
| Style Name                | POS Position<br>Oriented         |
| Lamp Socket Base          | Mogul                            |
| Construction              | One-Piece                        |
| Lamp Type                 | Super Metalarc Horz<br>HID       |
| Access                    | Back Wired                       |
| Mounting Type             | 2 8-32 Screws                    |