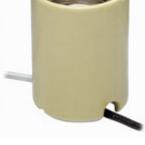

## Color: Yellow

8750

**Description**POS Position Oriented, Mogul Base, One-Piece, Keyless, HID, Glazed Porcelain Lampholder, Super Metalarc Horz HID, Single Circuit, TWO #8-32 BY 5/8 inch long mounting screws held captive, two-12 inch leads 14AWG SEW-2 glass braid, one black and one white, free ends stripped 1/2 inch; Yellow.

## **Product Features**

UPC Code: 07847715547

Country of Origin: China

Lamp Socket Base: Mogul Construction: One-Piece

Lamp Type: Super Metalarc Horz HID

Circuit: Single Circuit Access: Back Wired

Wattage Rating: 1500W Voltage: 600 Volt

Termination: 12-Inch 14GA SEW-2 200C Leads

Mounting Type: 2 8-32 Screws

Screw Shell Material: Nickel-Plated Copper Alloy

Shell Material: Glazed Porcelain

Contact Material: Nickel-Plated Copper-Alloy

Color: Yellow