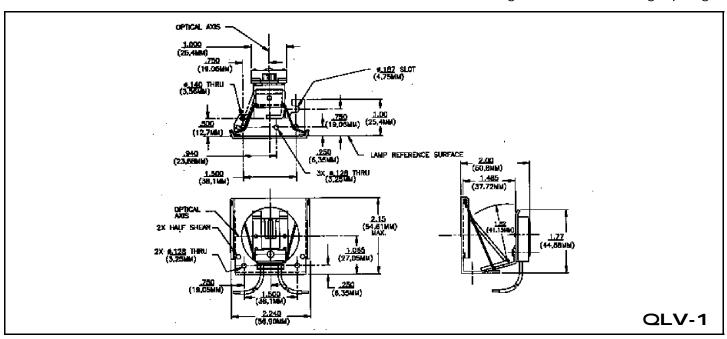

#### QLV-1

Note: For 100 watts and greater, ample convection or forced air flow is required to prevent socket damage. Lamp Pins should not exceed 225°C to prevent lamp failure. Consult factory for assistance.

### QLV-1

The QLV-1 Low Voltage Lampholder is designed to the ANSI Codes and International Standards. Lampholders are UL and CSA recognized.

For MR-16 Reflector Lamps with Round Pins.

### Features:

Ratings: Volts 60

Amps 12 Watts 400

Temp 250°C (on socket parts)

Lead Wire: 200°C SF1 (Standard) 250°C PTFE (Special)

**Construction:** Steatite Body

Silver Plated Brass Contacts

(Standard)