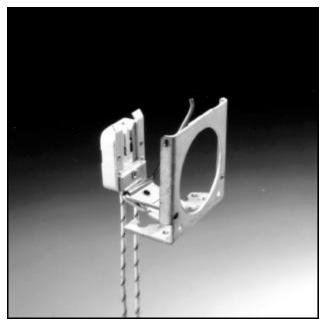

## LOW VOLTAGE HALOGEN LAMPHOLDER

#### QLV-1

Note: For 100 watts and greater, ample convection or forced air flow is required to prevent socket damage. Lamp Pins should not exceed 225°C to prevent lamp failure. Consult factory for assistance.

### QLV-1

The QLV-1 Low Voltage Lampholder is designed to the ANSI Codes and International Standards. Lampholders are UL and CSA recognized.

For MR-16 Reflector Lamps with Round Pins.