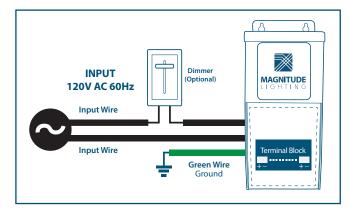

the load and the driver. Encased in a high-quality NEMA 3R metal case enclosure, that includes 5 knock-outs to enable easy installation. All of our T- Series LED Drivers are dimmable with any standard MLV TRIAC dimmer.

### **QUICK SPECS**

| Input Voltage | Max Output<br>Power | Output<br>Voltage | Output<br>Current | Efficiency<br>@ Max Load | Power Factor<br>@ Max. Load | Envir.<br>Protection<br>Rating | Weight |
|---------------|---------------------|-------------------|-------------------|--------------------------|-----------------------------|--------------------------------|--------|
| 120VAC        | 60W x 3             | 12VDC             | 5 A per port      | 81%                      | > 0.92                      | NEMA 3R                        | 15 lbs |

#### WIRING DIAGRAM



#### ENCLOSURE DETAILS In. (mm)

| Length | 11.33 (287.9) |  |  |
|--------|---------------|--|--|
| Width  | 4.73 (120.2)  |  |  |
| Height | 4.26 (108.2)  |  |  |

### FEATURES

- Class 2
- Dim down to 1%
- Wiring compartment with 5 knock-outs for clean and easy installation.
- Dimmable with any standard MLV TRIAC dimmer
- Push-to-reset circuit breakers
- Commercial and Residential Use
- ETL Listed
- Certified to CSA Standard
- Nema 3R Enclosure

# T-SERIES 12VDC 180W DIMMABLE CLASS 2 MULTI OUTPUT LED DRIVER

### **SPECIFICATIONS**

| Input                                  |                                     |  |  |
|----------------------------------------|-------------------------------------|--|--|
| Input Voltage                          | 120VAC                              |  |