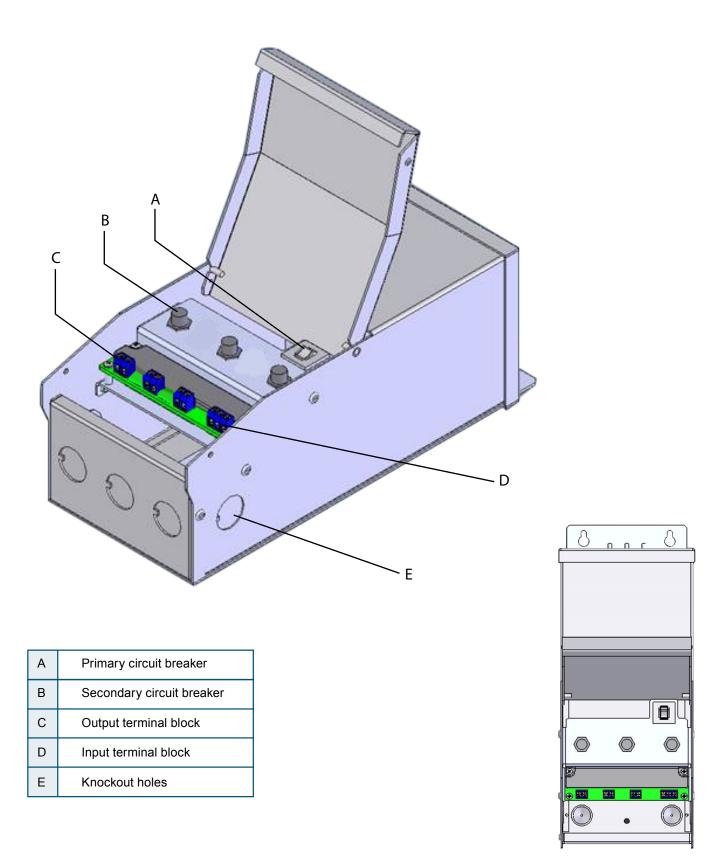

2mm)                     |  |  |
| Weight                                 | 15 lbs                              |  |  |
| Housing Material                       | Coated metal                        |  |  |
| Housing Color                          | Black                               |  |  |
| Junction Box                           | Yes                                 |  |  |
| Mounting                               | Two Hole flange mounting            |  |  |
| Approval Markings                      |                                     |  |  |
| Certificates / Approval Signs          | ETL Listed, Class 2 output          |  |  |

# T-SERIES 12VDC 180W DIMMABLE CLASS 2 MULTI OUTPUT LED DRIVER

## **MECHANICAL DRAWING**



# T-SERIES 12VDC 180W DIMMABLE CLASS 2 MULTI OUTPUT LED DRIVER



page 4



14711 Bentley Circle, Tustin, CA 92780 Customer Service: (714) 312-5080 Fax: (714) 312-5070 www.magnitudeinc.com