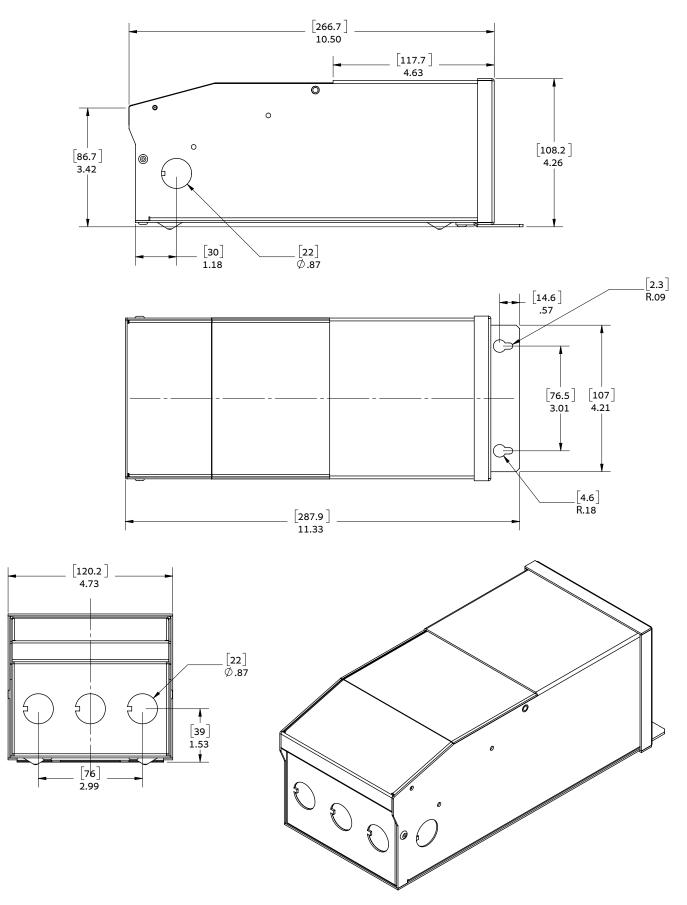

#### ENCLOSURE DETAILS In. (mm)

| Length | 11.33 (287.9) |  |  |
|--------|---------------|--|--|
| Width  | 4.73 (120.2)  |  |  |
| Height | 4.26 (108.2)  |  |  |

## **MECHANICAL DRAWING**