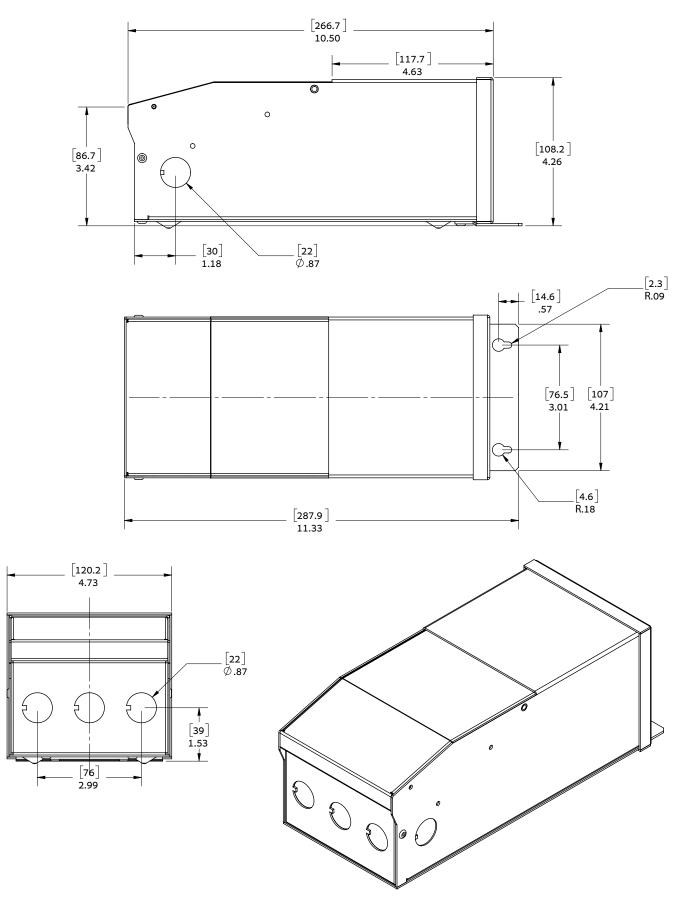

#### ENCLOSURE DETAILS In. (mm)

| Length | 11.33 (287.9) |  |  |
|--------|---------------|--|--|
| Width  | 4.73 (120.2)  |  |  |
| Height | 4.26 (108.2)  |  |  |

## **MECHANICAL DRAWING**