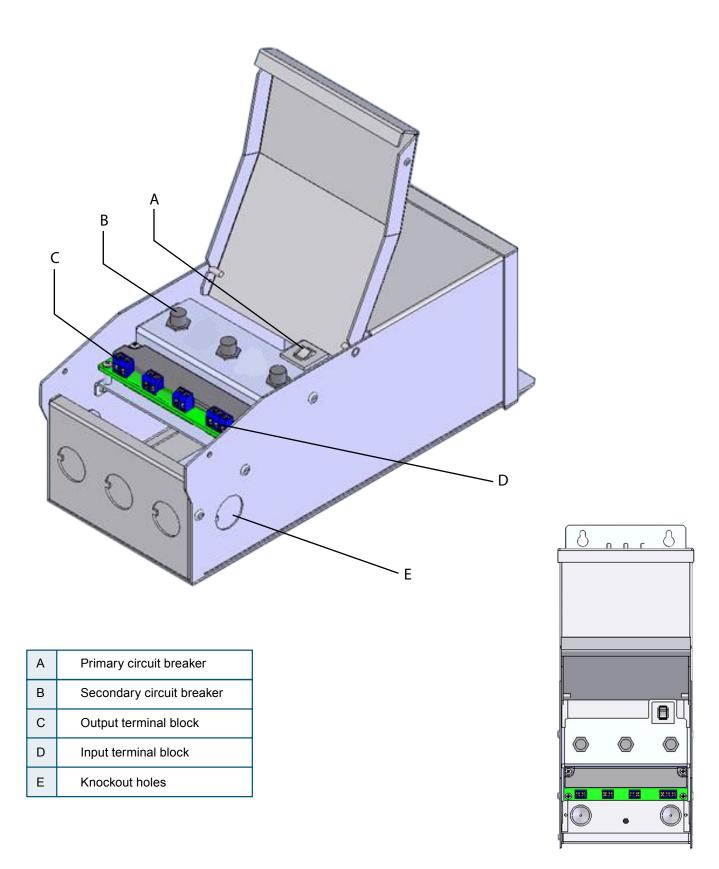

2mm)                     |  |  |
| Weight                                 | 15 lbs                              |  |  |
| Housing Material                       | Coated metal                        |  |  |
| Housing Color                          | Black                               |  |  |
| Junction Box                           | Yes                                 |  |  |
| Mounting                               | Two Hole flange mounting            |  |  |
| Approval Markings                      |                                     |  |  |
| Certificates / Approval Signst         | ETL Listed, Class 2 output          |  |  |

# T-SERIES 24VDC 192W DIMMABLE CLASS 2 MULTI OUTPUT LED DRIVER

## **MECHANICAL DRAWING**



# T-SERIES 24VDC 192W DIMMABLE CLASS 2 MULTI OUTPUT LED DRIVER



page 4



14711 Bentley Circle, Tustin, CA 92780 Customer Service: (714) 312-5080 Fax: (714) 312-5070 www.magnitudeinc.com