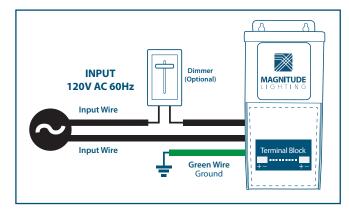

load and the driver. Encased in a high-quality NEMA 3R metal case enclosure, that includes 5 knock-outs to enable easy installation. All of our T- Series LED Drivers are dimmable with any standard MLV TRIAC dimmer.

### **QUICK SPECS**

| Input Voltage | Max Output<br>Power | Output<br>Voltage | Output<br>Current | Efficiency<br>@ Max Load | Power Factor<br>@ Max. Load | Envir.<br>Protection<br>Rating | Weight  |
|---------------|---------------------|-------------------|-------------------|--------------------------|-----------------------------|--------------------------------|---------|
| 120VAC        | 96W x 2             | 24VDC             | 4 A per port      | 81%                      | > 0.93                      | NEMA 3R                        | 15 lbs. |

#### WIRING DIAGRAM



#### ENCLOSURE DETAILS In. (mm)

| Length | 11.33 (287.9) |  |  |
|--------|---------------|--|--|
| Width  | 4.73 (120.2)  |  |  |
| Height | 4.26 (108.2)  |  |  |

### FEATURES

- Class 2
- Dim down to 1%
- Wiring compartment with 5 knock-outs for clean and easy installation.
- Dimmable with any standard MLV TRIAC dimmer
- Push-to-reset circuit breakers
- Commercial and Residential Use
- ETL Listed
- Certified to CSA Standard
- Nema 3R Enclosure

# T-SERIES 24VDC 192W DIMMABLE CLASS 2 MULTI OUTPUT LED DRIVER

### **SPECIFICATIONS**

| Input                                  |                                     |  |  |
|----------------------------------------|-------------------------------------|--|--|
| Input Voltage                          | 120VAC                              |  |